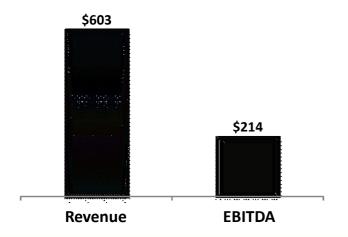

### Valuation (Pre-Bid)

| (\$USD millions, except per share da    | ata) |         |
|-----------------------------------------|------|---------|
| Share Price (02/17/12)                  | \$   | 13.50   |
| Shares Outstanding (mm)                 |      | 50.667  |
| Equity Value                            | \$   | 684.0   |
| Plus: Net Debt                          |      | 1,156.0 |
| FD Enterprise Value                     | \$   | 1,840.0 |
| Enterprise Value / Revenue <sup>1</sup> |      | 3.1x    |
| Enterprise Value / EBITDA <sup>1</sup>  |      | 8.6x    |