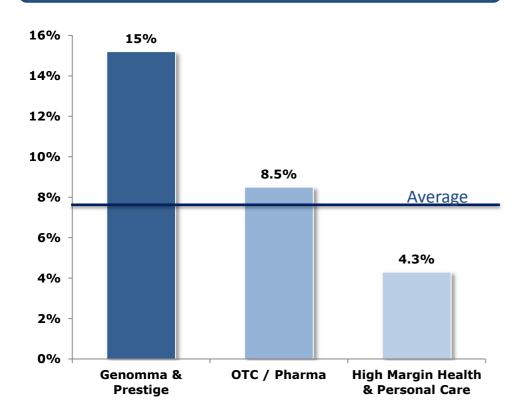

# **Genomma Management Team Has a Strong Track Record of Delivering Shareholder Value**

Note: Share price data from March 9, 2009 through March 8, 2012

- 1) OTC / Pharma Index includes Atrium Innovations, Hypermarcas, Perrigo, and Schiff Nutrition
- 2) High Margin Health & Personal Care Index includes Church & Dwight, Clorox, Colgate-Palmolive, Johnson & Johnson, Procter & Gamble, Reckitt Benckiser, and Weight Watchers