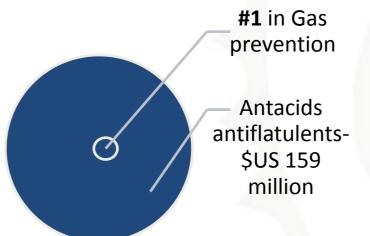

# beano

Goody's market share in the Nonnarcotic Analgesics category only 0.2% Beano's market
share in the
Antacids,
Antiflatulents
category only 10.7%

Pedia Care's market share in the Systemic nasal preps. category only 0.2%