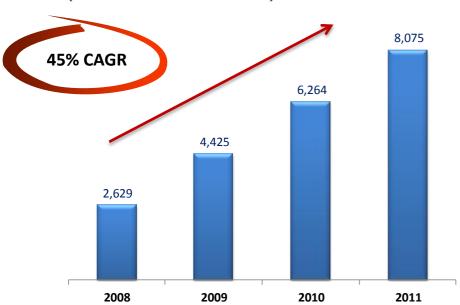

# Net Sales

(million of Mexican Pesos)

Strong Growth in Sales

Dec '08

Dec '07

Dec '11

Source: IMS Health