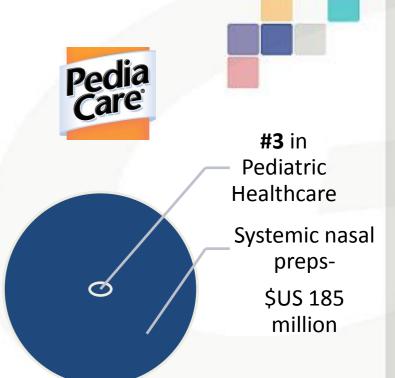

# beano

Goody's market share in the Nonnarcotic Analgesics category only 0.2% Beano's market
share in the
Antacids,
Antiflatulents
category only 10.7%

Pedia Care's market share in the Systemic nasal preps. category only 0.2%