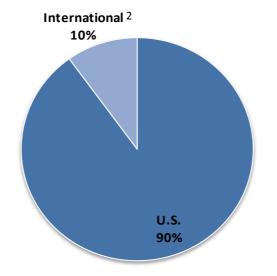

### **Key Statistics**

- Publicly traded on NYSE under "PBH"
- •~85% of net revenue are OTC products and 90% of brand contribution
- •~90% net revenues in the U.S.
- •2/3 of OTC net revenue generated from brands that maintain #1 or #2 market share positions
- •100 full-time employees
- ·Based in Irvington, NY