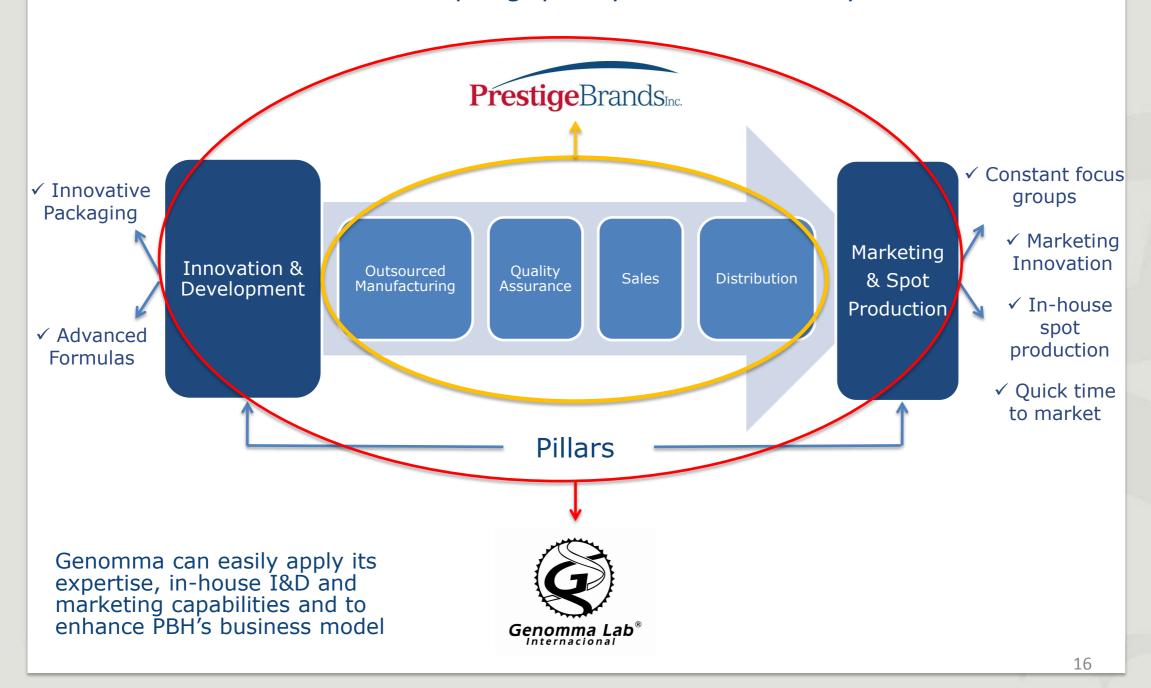

# **Genomma Production and Marketing Capabilities**

Genomma Lab Differentiators: Independence & speed

# Genomma Production and Marketing Capabilities PBH financially driven operations Genomma's strong marketing capabilities Stronger competitive position

- Genomma is the biggest spot producer in Latin America
- Genomma will leverage its in-house marketing capabilities to produce the spots to be utilized in the US, not only to reduce costs but to have a larger inventory of spots per product, focused on US consumers
- US celebrity talent added to Genomma's technical capabilities and advertising creativity will significantly improve PBH's marketing campaigns