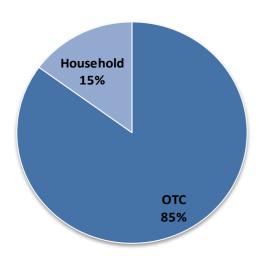

### **Key Statistics**

- Publicly traded on NYSE under "PBH"
- •~85% of net revenue are OTC products and 90% of brand contribution
- •~90% net revenues in the U.S.
- •2/3 of OTC net revenue generated from brands that maintain #1 or #2 market share positions
- •100 full-time employees
- ·Based in Irvington, NY