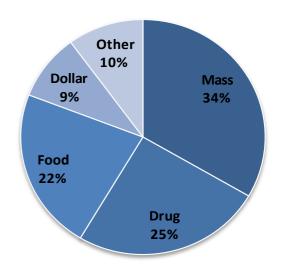

# Segment Mix<sup>1</sup>

### Channel Mix<sup>1</sup>

- 1) As a percentage of revenues
- 2) Mainly Canada