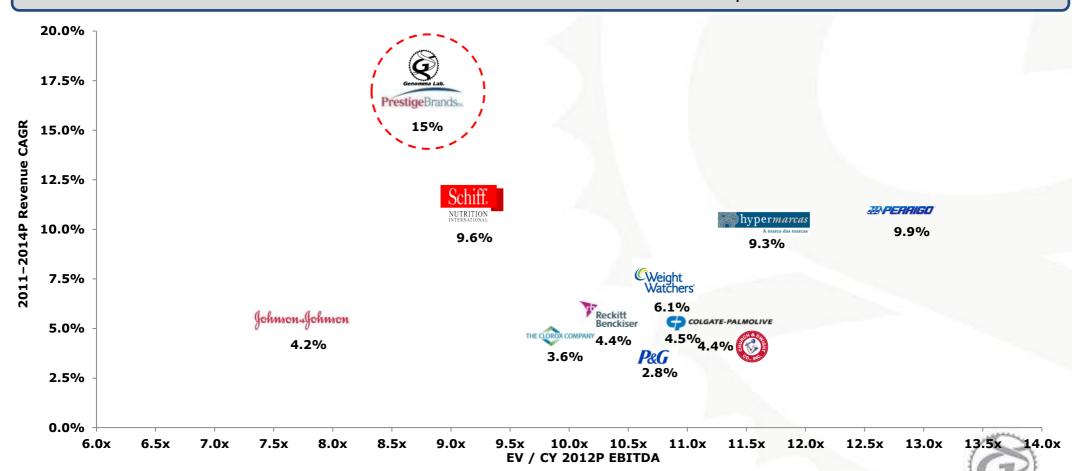

# Peer Group Benchmarking Without Synergies

### Revenue Growth 2011-2014e<sup>(1)</sup>

## Revenue CAGR Correlation to EBITDA Multiple

Source: Consensus estimates

Genomma Lab