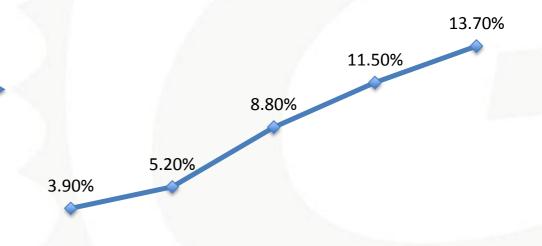

# **Market Share Growth**

•# 1 in OTC pharmaceuticals in Mexico

Dec '09

Dec '10