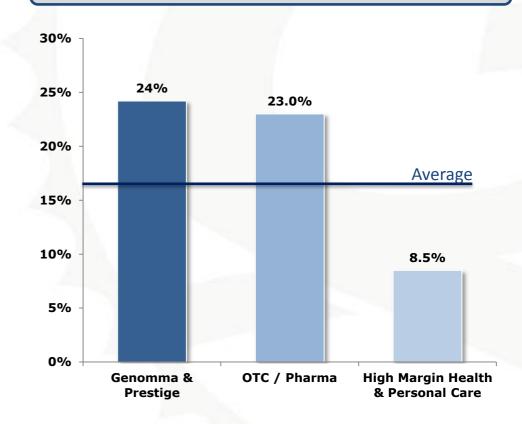

# **Genomma Management Team Has a Strong Track Record of Delivering Shareholder Value**

Note: Share price data from March 9, 2009 through March 8, 2012

- 1) OTC / Pharma Index includes Atrium Innovations, Hypermarcas, Perrigo, and Schiff Nutrition
- 2) High Margin Health & Personal Care Index includes Church & Dwight, Clorox, Colgate-Palmolive, Johnson & Johnson, Procter & Gamble, Reckitt Benckiser, and Weight Watchers

### EPS Growth 2011-2014e(1)

Source: Consensus estimates

- 1) 2011-2014 CAGR
- 2) OTC / Pharma peer group includes Hypermarcas, Perrigo, Atrium Innovations and Schiff Nutrition
- 3) High Margin Health & Personal Care peer group includes Procter & Gamble, Weight Watchers, Church & Dwight, The Clorox Company, Colgate-Palmolive, Johnson & Johnson and Reckitt Benckiser