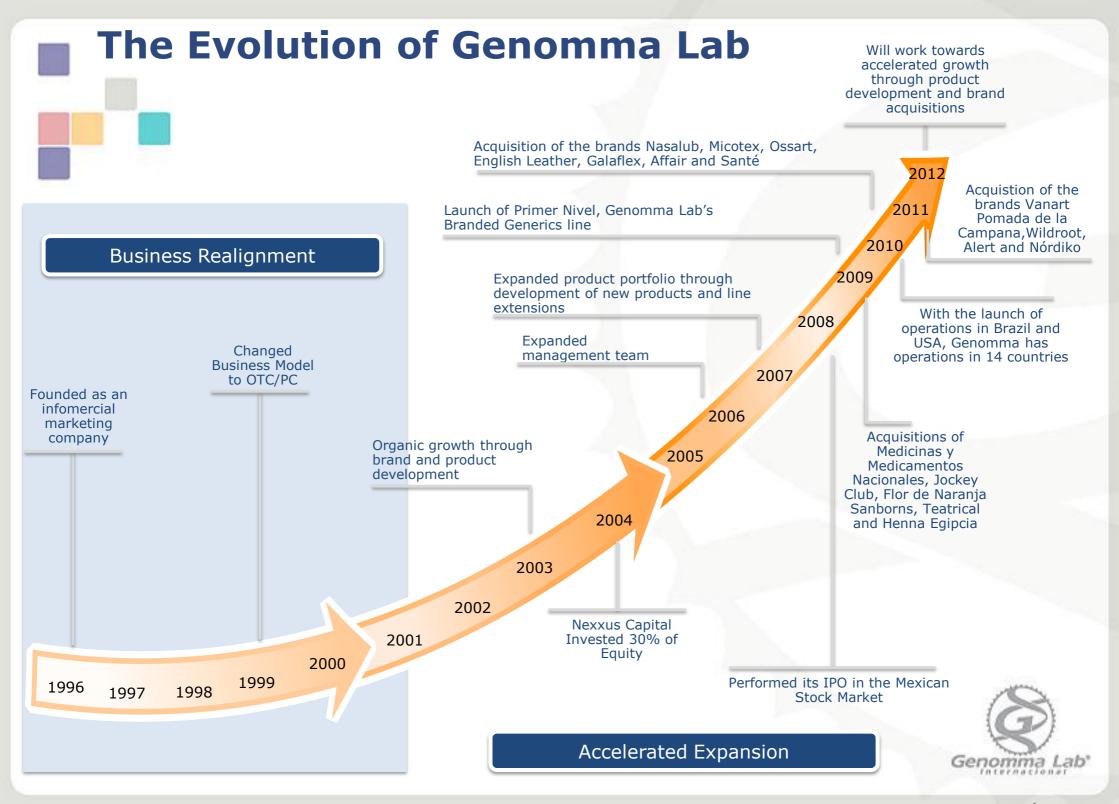

# **Strong Achievements**

# **Market Share Growth**

•# 1 in OTC pharmaceuticals in Mexico

Dec '09

Dec '10

# Net Sales

(million of Mexican Pesos)

Strong Growth in Sales

Dec '08

Dec '07

Dec '11

Source: IMS Health

# **Strong Achievements**

• Operations in 14 countries outside of Mexico:

| Srasil | Costa Rica                    | Nicaragua    | El Salva | ador Gu | uatemala | Honduras          | Colombia |
|--------|-------------------------------|--------------|----------|---------|----------|-------------------|----------|
| USA    | Ecuador                       | Argentina    | Chi      |         | Bolivia  | Perú              | Panamá   |
|        |                               |              |          | IPO     |          |                   | TODAY*   |
| Count  | tries (outsid                 | e of Mexico) |          | 6       |          | $\longrightarrow$ | 14       |
|        | national Sal<br>% of Net Sale |              |          | 4%      |          | <b>→</b>          | 23%      |
| Brand  | ls                            |              |          |         |          |                   |          |
|        |                               | Mexic        | co       | 33      |          | $\longrightarrow$ | 78       |
|        |                               | Internation  | al       | 10      |          |                   | 25       |

<sup>\*</sup> As of December 2011

# **Strong Achievements**

•We recently moved to our new headquarters and distribution center

# **Headquarters**

# **Distribution Center**

**IPO** 

Now

**Distribution Center Positions** 

35,585

100,000