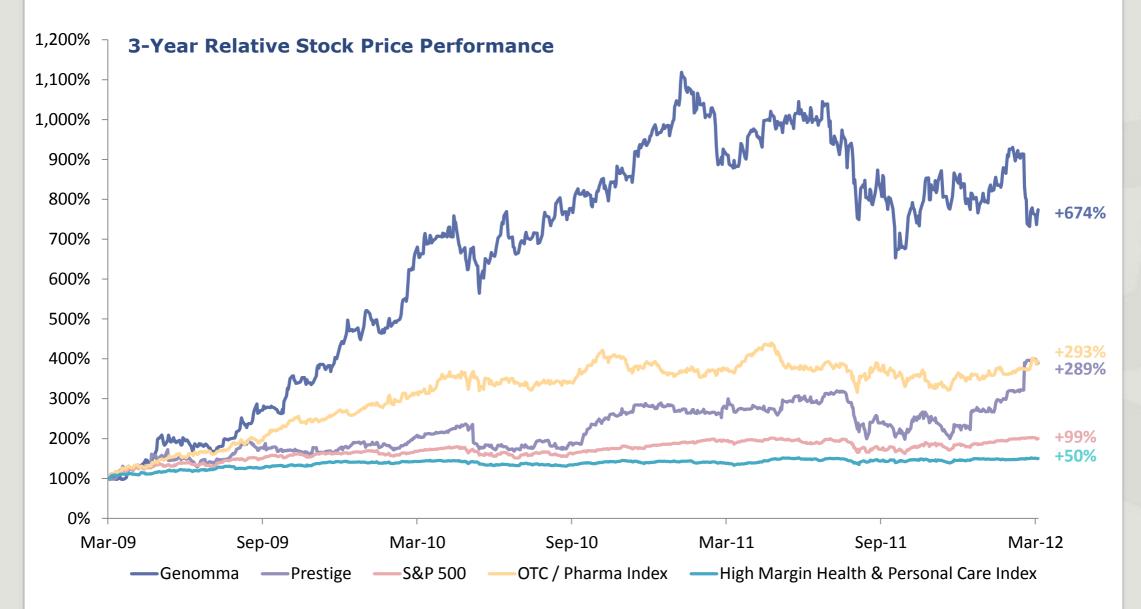

# **Genomma Management Team Has a Strong Track Record of Delivering Shareholder Value**

Note: Share price data from March 9, 2009 through March 8, 2012

- 1) OTC / Pharma Index includes Atrium Innovations, Hypermarcas, Perrigo, and Schiff Nutrition
- 2) High Margin Health & Personal Care Index includes Church & Dwight, Clorox, Colgate-Palmolive, Johnson & Johnson, Procter & Gamble, Reckitt Benckiser, and Weight Watchers