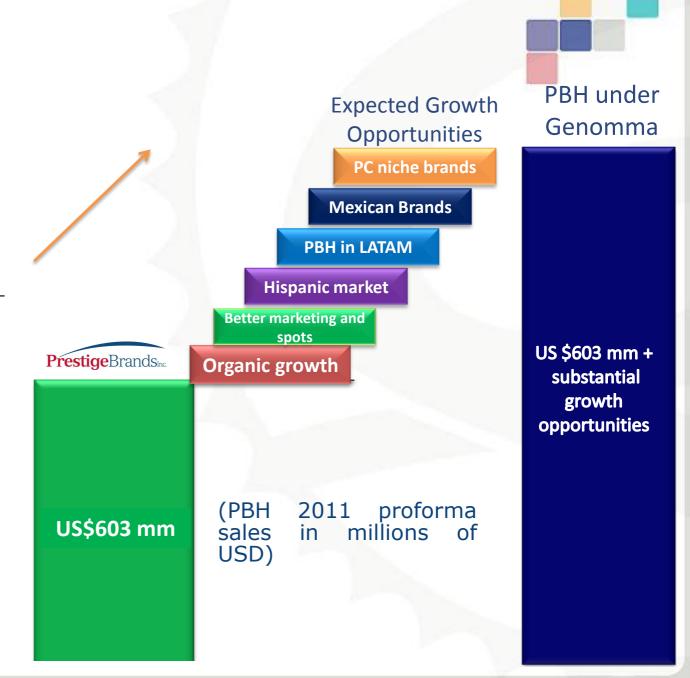

# **Growth Potential in the US**

+ PC niche brands in the US

+ Mexican Brands

+PBH in LATAM

+ Hispanic market

+ Better marketing and spots

+ Organic growth