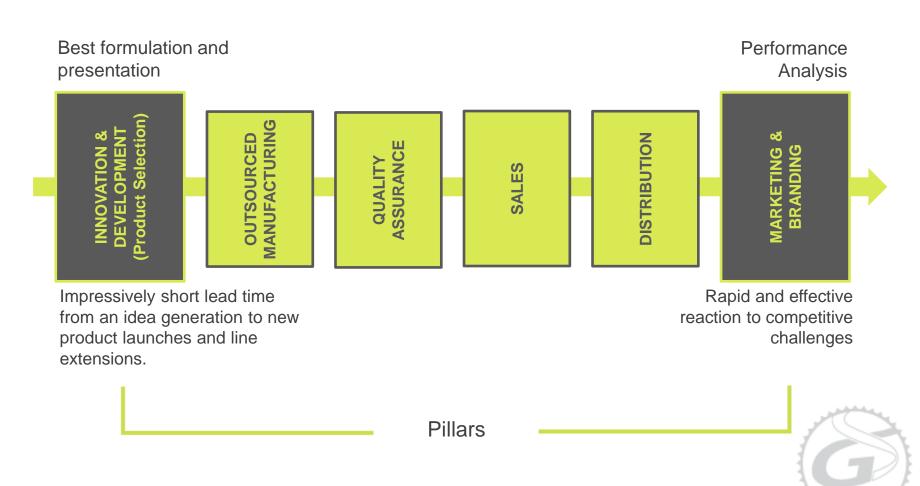

### MODEL

Our business model is focused on adapting quickly to marketing dynamics.

### **MODEL**

The growth strategy of the Company focuses on generating and acquiring new brands and products to increase its market share as well as entering new markets.

- Innovation & Development
- Broad Distribution
- Line Extensions
- Brand Development
- International Expansion

- Entrance to new segments
- Formula Improvement
- Revitalize Acquired Brands
- Implement Marketing Capabilities