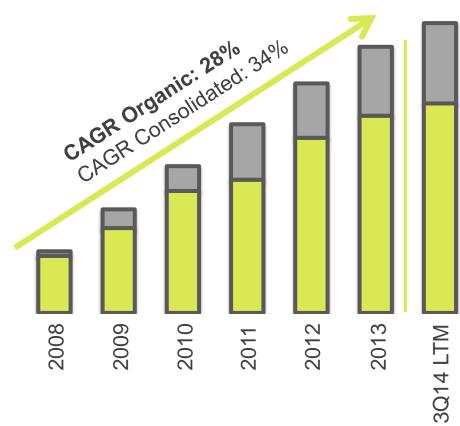

## SUSTAINED ORGANIC GROWTH

The Company's growth is based on innovation and development, and acquisitions help to accelerate it.

- **ORGANIC**
- ACQUISITIONS

### ORGANIC GROWTH THROUGH INNOVATION

### AND DEVELOPMENT

INTERNALLY
DEVELOPED BRANDS

**LINE EXTENSIONS** 

Our product launch strategy is based on Innovation and Development of new brands and products, as well as on the launch of Line Extensions to strengthen our existing brands.