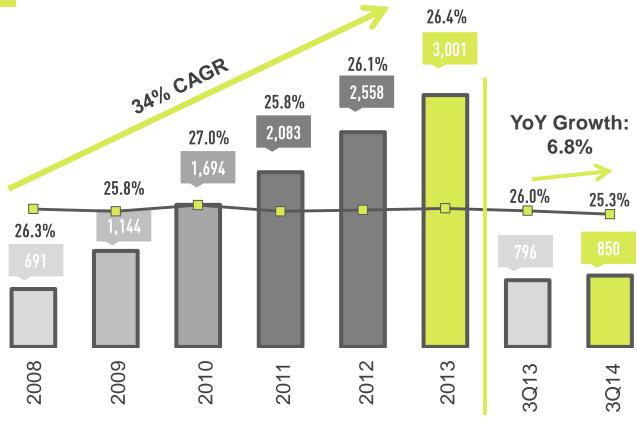

ritis treatment for diabetics



X-Ray with added Calcium and Vitamin D

Osteoarthritis treatment



Joint pain relief







# 3. FINANCIAL PERFORMANCE





### **NET SALES**

(MILLION PESOS)



|             |           | 3Q14    |            | 3Q13    |         |            |       |  |
|-------------|-----------|---------|------------|---------|---------|------------|-------|--|
|             | Pharma*   | PC      | Total 3Q14 | Pharma* | PC      | Total 3Q13 | %Var  |  |
| Mexico      | 1,339.0   | 675.6   | 2,014.6    | 1,197.7 | 819.4   | 2,017.1    | -0.1% |  |
| Internation | nal 379.0 | 966.0   | 1,344.9    | 240.2   | 809.4   | 1,049.6    | 28.1% |  |
| TOTAL       | 1,718.0   | 1,641.5 | 3,359.5    | 1,437.9 | 1,628.8 | 3,066.8    | 9.5%  |  |

### **EBITDA**

(MILLION PESOS)



EBITDA MARGIN

EBITDA



### CASH CONVERSION CYCLE

SINCE 1Q12 (DAYS)





### **NET INCOME**

(MILLION PESOS)









#### Investor Relation's Contact:

Oscar Villalobos - CFO
Ana María Ybarra - Investor Relations
inversion@genommalab.com
Tel. (55) 5081-0000 ext. 5106



www.genommalab.com/inversionistas