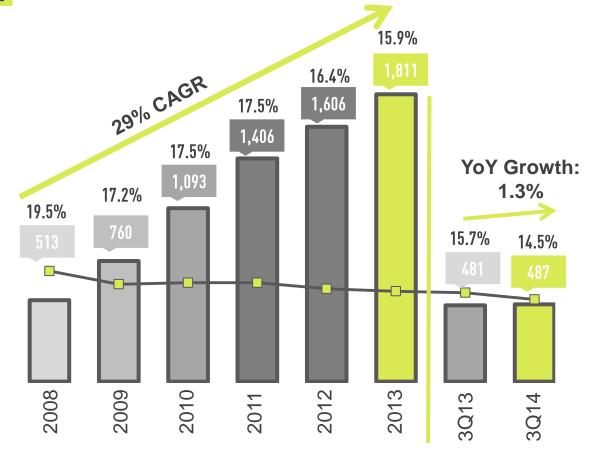

lief







# 3. FINANCIAL PERFORMANCE





### **NET SALES**

(MILLION PESOS)



|             |           | 3Q14    |            | 3Q13    |         |            |       |  |
|-------------|-----------|---------|------------|---------|---------|------------|-------|--|
|             | Pharma*   | PC      | Total 3Q14 | Pharma* | PC      | Total 3Q13 | %Var  |  |
| Mexico      | 1,339.0   | 675.6   | 2,014.6    | 1,197.7 | 819.4   | 2,017.1    | -0.1% |  |
| Internation | nal 379.0 | 966.0   | 1,344.9    | 240.2   | 809.4   | 1,049.6    | 28.1% |  |
| TOTAL       | 1,718.0   | 1,641.5 | 3,359.5    | 1,437.9 | 1,628.8 | 3,066.8    | 9.5%  |  |

### **EBITDA**

(MILLION PESOS)



EBITDA MARGIN

EBITDA



### CASH CONVERSION CYCLE

SINCE 1Q12 (DAYS)





### **NET INCOME**

(MILLION PESOS)









#### Investor Relation's Contact:

Oscar Villalobos - CFO
Ana María Ybarra - Investor Relations
inversion@genommalab.com
Tel. (55) 5081-0000 ext. 5106



www.genommalab.com/inversionistas