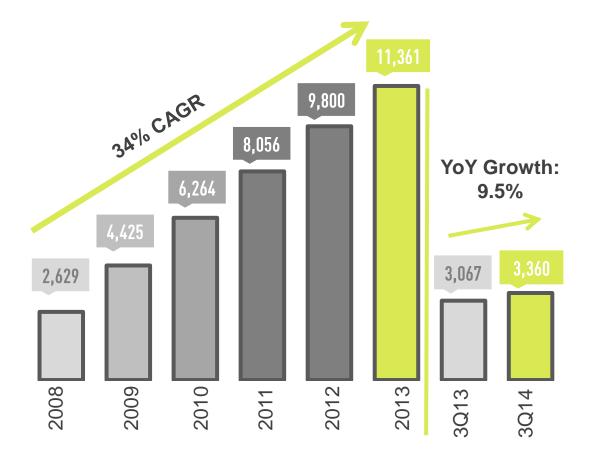

### **NET SALES**

(MILLION PESOS)

|             |           | 3Q14    |            | 3Q13    |         |            |       |  |
|-------------|-----------|---------|------------|---------|---------|------------|-------|--|
|             | Pharma*   | PC      | Total 3Q14 | Pharma* | PC      | Total 3Q13 | %Var  |  |
| Mexico      | 1,339.0   | 675.6   | 2,014.6    | 1,197.7 | 819.4   | 2,017.1    | -0.1% |  |
| Internation | nal 379.0 | 966.0   | 1,344.9    | 240.2   | 809.4   | 1,049.6    | 28.1% |  |
| TOTAL       | 1,718.0   | 1,641.5 | 3,359.5    | 1,437.9 | 1,628.8 | 3,066.8    | 9.5%  |  |