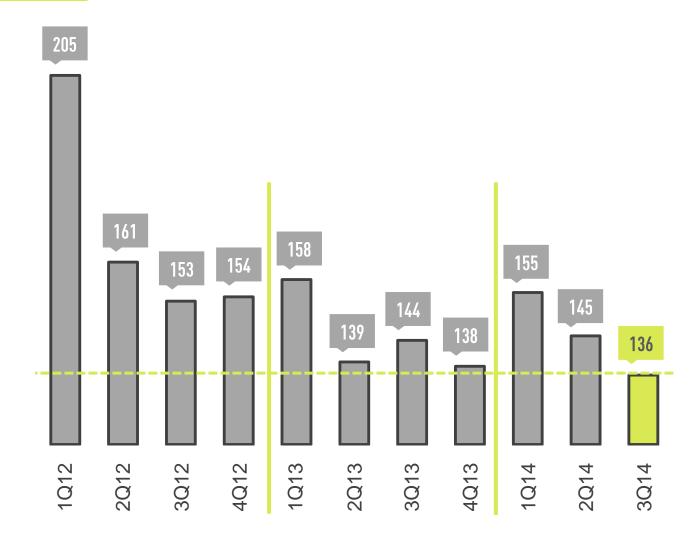

Osteoarthritis treatment



Joint pain relief







# 3. FINANCIAL PERFORMANCE





### **NET SALES**

(MILLION PESOS)



|             |           | 3Q14    |            | 3Q13    |         |            |       |  |
|-------------|-----------|---------|------------|---------|---------|------------|-------|--|
|             | Pharma*   | PC      | Total 3Q14 | Pharma* | PC      | Total 3Q13 | %Var  |  |
| Mexico      | 1,339.0   | 675.6   | 2,014.6    | 1,197.7 | 819.4   | 2,017.1    | -0.1% |  |
| Internation | nal 379.0 | 966.0   | 1,344.9    | 240.2   | 809.4   | 1,049.6    | 28.1% |  |
| TOTAL       | 1,718.0   | 1,641.5 | 3,359.5    | 1,437.9 | 1,628.8 | 3,066.8    | 9.5%  |  |

### **EBITDA**

(MILLION PESOS)



EBITDA MARGIN

EBITDA



### CASH CONVERSION CYCLE

SINCE 1Q12 (DAYS)





### **NET INCOME**

(MILLION PESOS)









#### Investor Relation's Contact:

Oscar Villalobos - CFO
Ana María Ybarra - Investor Relations
inversion@genommalab.com
Tel. (55) 5081-0000 ext. 5106



www.genommalab.com/inversionistas