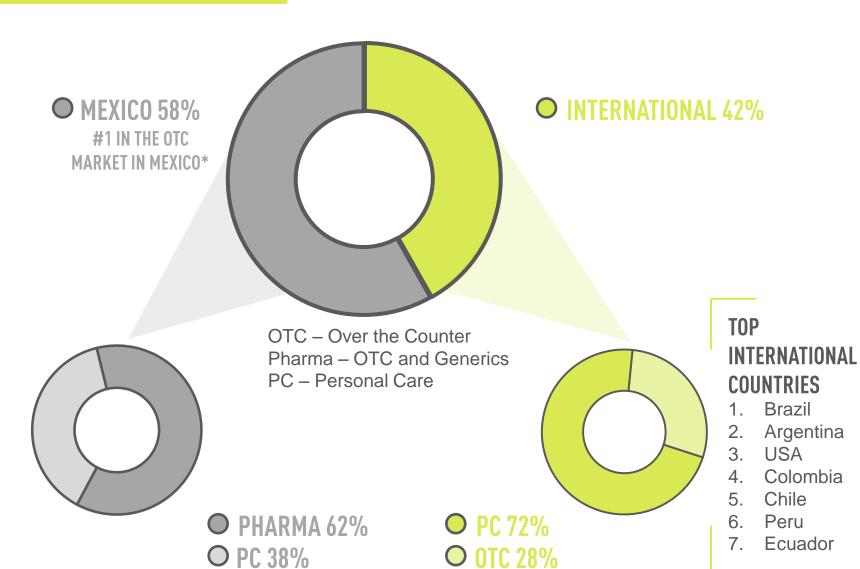

### MARKET LEADERSHIP

As of today, Genomma Lab is the number one OTC pharmaceutical company in Mexico, and in 2012 it also became the number one OTC pharmaceutical company in Argentina. Also it holds one of the main spots in the personal care market in Mexico.

#### **OTC MARKET SHARE IN MEXICO**

(For the last twelve months, as of September 2014)

Source: IMS Health.

### **IN MEXICO**

In Mexico, the Company has a portfolio of 91 brands, many of which have reached leading positions in their categories.

### LEADING BRANDS IN THE INTERNATIONAL OPERATIONS

By replicating its business model in other countries, Genomma Lab has succesfully positioned its brand as leaders in their categories in these markets. The following table shows the brands that are positioned in the Top 3 spots in their categories in their respective countries.

### **INTERNATIONAL PRESENCE**

PRESENCE IN 17 COUNTRIES outside of Mexico

MORE THAN 125,000 POS A POPULATION OVER **600 MILLION** 

As of September 2014, **42% OF OUR TOTAL SALES** come from International **Operations** 