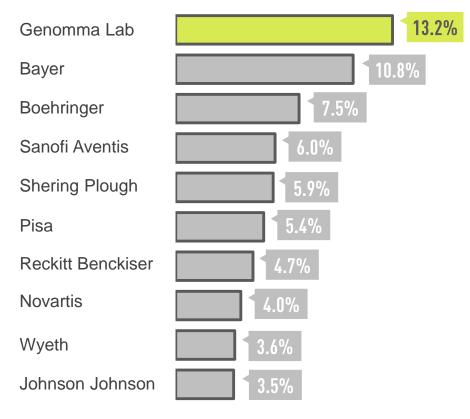

### MARKET LEADERSHIP

As of today, Genomma Lab is the number one OTC pharmaceutical company in Mexico, and in 2012 it also became the number one OTC pharmaceutical company in Argentina. Also it holds one of the main spots in the personal care market in Mexico.

#### **OTC MARKET SHARE IN MEXICO**

(For the last twelve months, as of September 2014)

Source: IMS Health.