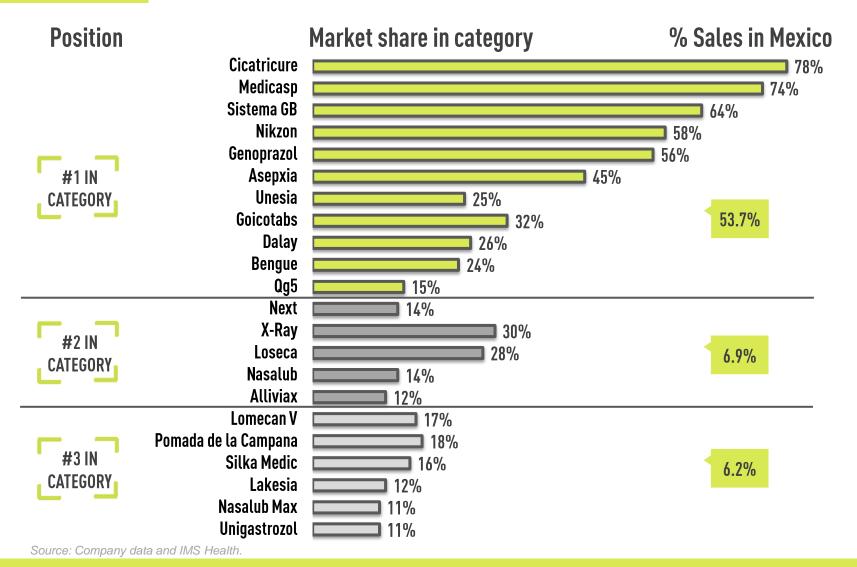

### **LEADING BRANDS**

Genomma's core asset is its portfolio of market leading brands. As of September 2014, the Company has a total of **91 brands**. The following table shows the Company's top **25 brands** for the last twelve months as of September 2014, which represented **82.1%** of Total Sales.

| POSITION | BRAND                | PRODUCT CATEGORY                 | POSITION | BRAND           | PRODUCT CATEGORY                  |
|----------|----------------------|----------------------------------|----------|-----------------|-----------------------------------|
| 1.       | Cicatricure*         | Anti-scar, Anti-wrinkle          | 14.      | $\mathbf{M}$    | Sexual Protection and Enhancement |
| 2.       | Asepxia <sup>*</sup> | Anti-acne                        | 15.      | ₽ <b>₽</b>      | Colitis Treatment                 |
| 3.       | GOICOECHEA           | Spider Vein Treatment            | 16.      | XRAY            | Osteoarthritis Treatment          |
| 4.       | NACHO                | Hair Care                        | 17.      | SILKA-<br>MEDIC | Athlete's Foot Treatment          |
| 5.       | GB                   | Baldness Treatment               | 18       | Tukol-p         | Cough Syrup                       |
| 6.       | XL3                  | Anti-flu                         | 19.      | <b>Tafirol</b>  | Analgesic                         |
| 7.       | AIZBNU               | Anti-micotic                     | 20.      | Genoprazol      | Gastritis Treatment               |
| 8.       | NEXT                 | Anti-flu                         | 21.      | METAB©Litonics  | Weight Control Treatment          |
| 9.       | Medicasp°            | Anti-dandruff Shampoo            | 22.      | <b>BENGUE</b>   | Pain Relief                       |
| 10.      | SHOTE                | Vitamins                         | 23.      | MA EVANS        | Shampoo                           |
| 11.      | Vanart               | Shampoo                          | 24.      | Electro         | Headache Treatment                |
| 12.      | Nikzon               | Hemorrhoid Treatment             | 25.      | FERM\(\)DYL     | Hair Care                         |
| 13.      | Lomecans             | Cervical Infections<br>Treatment |          |                 |                                   |