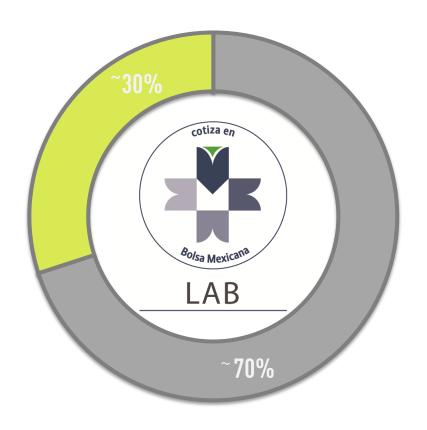

### **PUBLIC COMPANY**

- **○** INVESTING PUBLIC
- **CONTROLLING GROUP**

- In 2008, Genomma Lab conducted its Initial Public Offering in the Mexican Stock Exchange (BMV).
- In 2010, it entered the Mexican Stock Index (IPC) of the BMV.
- Genomma Lab is one of the most liquid companies in the BMV.
- The Company is part of the MSCI EM LATAM Mid Cap Index and MSCI Mexico Standard Index.
- It is also included in the BMV Sustainability Index.