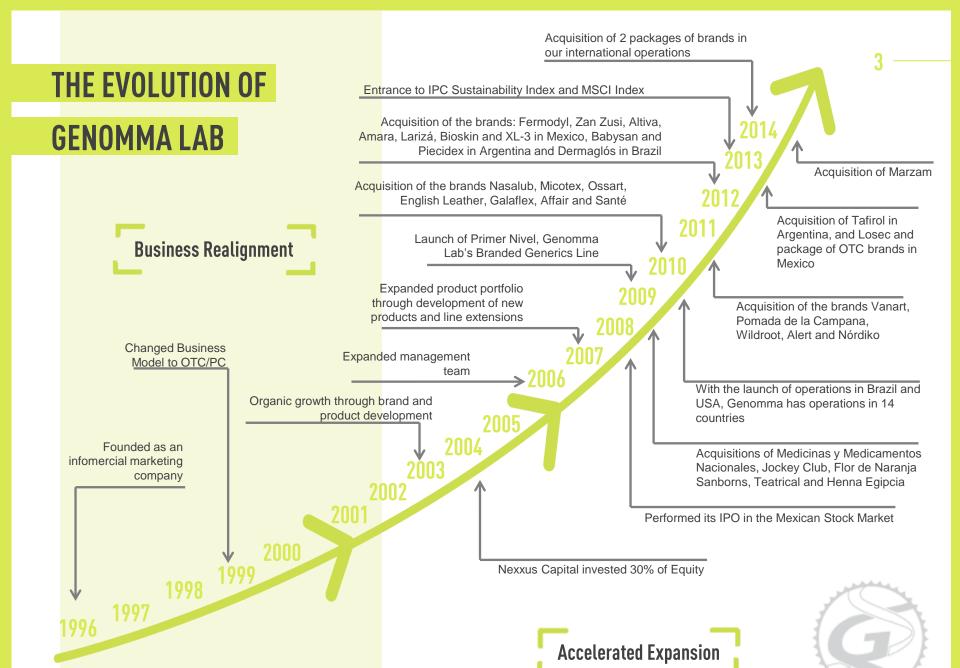

### **PUBLIC COMPANY**

- **○** INVESTING PUBLIC
- **CONTROLLING GROUP**

- In 2008, Genomma Lab conducted its Initial Public Offering in the Mexican Stock Exchange (BMV).
- In 2010, it entered the Mexican Stock Index (IPC) of the BMV.
- Genomma Lab is one of the most liquid companies in the BMV.
- The Company is part of the MSCI EM LATAM Mid Cap Index and MSCI Mexico Standard Index.
- It is also included in the BMV Sustainability Index.